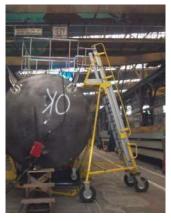

Moveable tank platform RS 300 F has been designed to enable safe access to loading hatches on tank trucks or container ships. The platform allows worker servicing the tank truck to get on its tank and carry out all the required works in a safe manner. The extension ladder of the platform enables working height adjustment to the desired height (tank truck height). The extension ladder motion against the fixed ladder is locked after working height is adjusted. This provides for additional protection against falling of the ladder. The hatch platform provides problem-free access from the ladder onto the tank truck. Compact structure is supported on six rubber wheels, and can be moved easily to other hatches and taken away from the truck when the work is completed. The structure has aluminium work place railing. Additional frame equipped with anchor point for personal fall protection equipment (e.g. retractable type fall arrester WR100) provides additional protection when ascending and descending the ladder, and working within the platform. Height of the railing provides protection against falls after tripping or slipping.

#### Movable tank platform

Moveable tank platform RS 300 F has been designed to enable safe access to loading hatches on tank trucks or container ships. The platform allows worker servicing the tank truck to get on its tank and carry out all the required works in a safe manner.

The extension ladder of the platform enables working height adjustment to the desired height (tank truck height). The extension ladder motion against the fixed ladder is locked after working height is adjusted. This provides for additional protection against falling of the ladder. The hatch platform provides problem-free access from the ladder onto the tank truck. Compact structure is supported on six rubber wheels, and can be moved easily to other hatches and taken away from the truck when the work is completed. The structure has aluminium work place railing. Additional frame equipped with anchor point for personal fall protection equipment (e.g. retractable type fall arrester WR100) provides additional protection when ascending and descending the ladder, and working within the platform. Height of the railing provides protection against falls after tripping or slipping. The platform ladder is equipped with handrails for safe ascending and descending. The platform is made of high-durability aluminium alloy of special shape, and stable chassis is made of steel protected against the adverse weather conditions. The ladder rungs are made from textured stainless steel sheet preventing user's slippage.