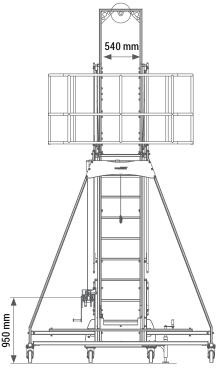

#### **PARAMETERS**

| Material:          | steel       |
|--------------------|-------------|
| Permissible speed: | max. 5 km/h |

mm

108 mm

**MOBILE FALL PROTECTION WORK STATIONS** 

Ref. no.: RS 300

Possibility of platform customization upon Customer's request.