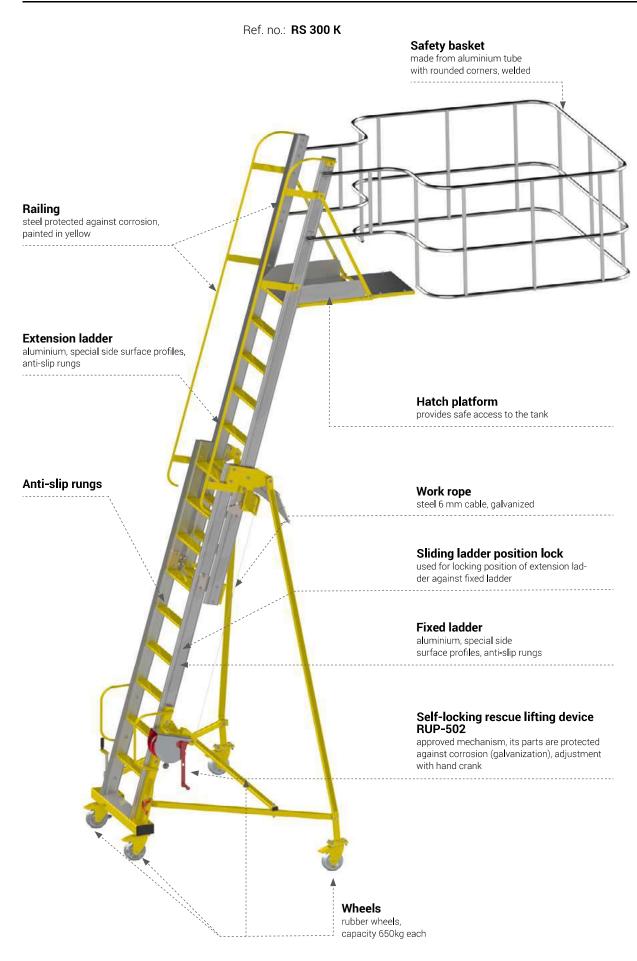

# Safety basket made from aluminium tube with rounded corners, welded Railing steel protected against corrosion, painted in yellow **Extension ladder** aluminium, special side surface profiles, anti-slip rungs Hatch platform provides safe access to the tank **Anti-slip rungs** Work rope steel 6 mm cable, galvanized Fixed ladder aluminium, special side Sliding ladder position lock used for locking position of extension ladder against fixed ladder surface profiles, anti-slip rungs Self-locking rescue lifting device **RUP-502** approved mechanism, its parts are protected against corrosion (galvanization), adjustment with hand crank Wheels rubber wheels, capacity 650 kg each