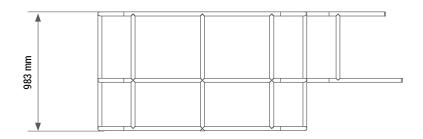

Ref. no.: **RS 300** 

| Dimensions: | 983 x 2033 x 1883 mm |
|-------------|----------------------|
| Weight:     | ~8 kg                |

Ref. no.: RS 300VC

Possibility of platform customization upon Customer's request.