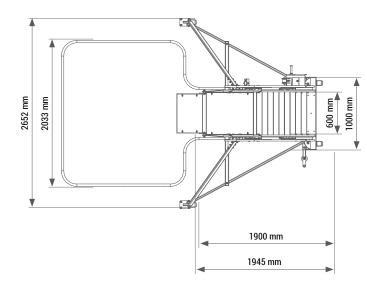

## **PARAMETERS**

| Dimensions when folded:   | 3,55 m x 2,65 m x 4,30 m |
|---------------------------|--------------------------|
| Dimensions when unfolded: | 3,95 m x 2,65 m x 5,60 m |
| Working height:           | 2,95 m to 4,35 m         |
| Maximum load:             | 120 kg (1 user)          |
| Weight:                   | 160 kg                   |
|                           |                          |