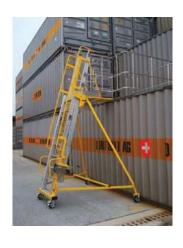

Moveable tank platform RS 300 F has been designed to enable safe access to loading hatches on tank trucks or container ships. The platform allows worker servicing the tank truck to get on its tank and carry out all the required works in a safe manner. The extension ladder of the platform enables working height adjustment to the desired height (tank truck height). The extension ladder motion against the fixed ladder is locked after working height is adjusted. This provides for additional protection against falling of the ladder. The hatch platform provides problem-free access from the ladder onto the tank truck. Compact structure is supported on six rubber wheels, and can be moved easily to other hatches and taken away from the truck when the work is completed. The structure has aluminium work place railing. Additional frame equipped with anchor point for personal fall protection equipment (e.g. retractable type fall arrester WR100) provides additional protection when ascending and descending the ladder, and working within the platform. Height of the railing provides protection against falls after tripping or slipping.

#### Movable tank platform

Moveable tank platform RS 300 F has been designed to enable safe access to loading hatches on tank trucks or container ships. The platform allows worker servicing the tank truck to get on its tank and carry out all the required works in a safe manner.

The extension ladder of the platform enables working height adjustment to the desired height (tank truck height). The extension ladder motion against the fixed ladder is locked after working height is adjusted. This provides for additional protection against falling of the ladder. The hatch platform provides problem-free access from the ladder onto the tank truck. Compact structure is supported on six rubber wheels, and can be moved easily to other hatches and taken away from the truck when the work is completed. The structure has aluminium work place railing. Additional frame equipped with anchor point for personal fall protection equipment (e.g. retractable type fall arrester WR100) provides additional protection when ascending and descending the ladder, and working within the platform. Height of the railing provides protection against falls after tripping or slipping. The platform ladder is equipped with handrails for safe ascending and descending. The platform is made of high-durability aluminium alloy of special shape, and stable chassis is made of steel protected against the adverse weather conditions. The ladder rungs are made from textured stainless steel sheet preventing user's slippage.