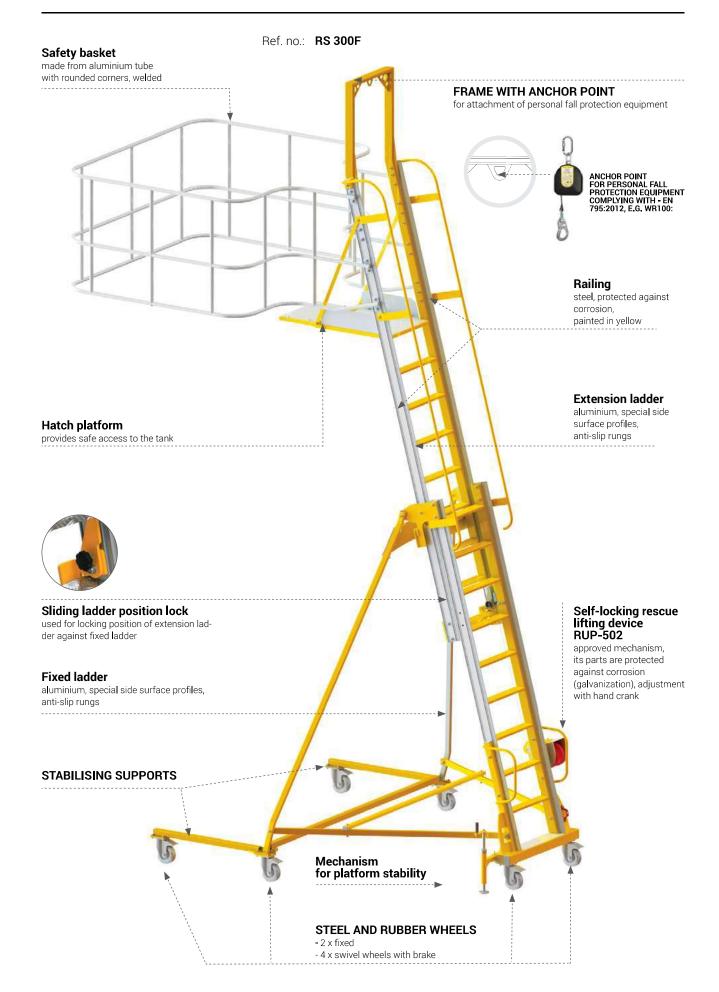

Moveable tank platform RS 300 F has been designed to enable safe access to loading hatches on tank trucks or container ships. The platform allows worker servicing the tank truck to get on its tank and carry out all the required works in a safe manner. The extension ladder of the platform enables working height adjustment to the desired height (tank truck height). The extension ladder motion against the fixed ladder is locked after working height is adjusted. This provides for additional protection against falling of the ladder. The hatch platform provides problem-free access from the ladder onto the tank truck. Compact structure is supported on six rubber wheels, and can be moved easily to other hatches and taken away from the truck when the work is completed. The structure has aluminium work place railing. Additional frame equipped with anchor point for personal fall protection equipment (e.g. retractable type fall arrester WR100) provides additional protection when ascending and descending the ladder, and working within the platform. Height of the railing provides protection against falls after tripping or slipping.

The platform ladder is equipped with handrails for safe ascending and descending. The platform is made of high-durability aluminium alloy of special shape, and stable chassis is made of steel protected against the adverse weather conditions. The ladder rungs are made from textured stainless steel sheet preventing user's slippage.

#### Movable tank platform

Moveable tank platform RS 300 F has been designed to enable safe access to loading hatches on tank trucks or container ships. The platform allows worker servicing the tank truck to get on its tank and carry out all the required works in a safe manner.

The extension ladder of the platform enables working height adjustment to the desired height (tank truck height). The extension ladder motion against the fixed ladder is locked after working height is adjusted. This provides for additional protection against falling of the ladder. The hatch platform provides problem-free access from the ladder onto the tank truck. Compact structure is supported on six rubber wheels, and can be moved easily to other hatches and taken away from the truck when the work is completed. The structure has aluminium work place railing. Additional frame equipped with anchor point for personal fall protection equipment (e.g. retractable type fall arrester WR100) provides additional protection when ascending and descending the ladder, and working within the platform. Height of the railing provides protection against falls after tripping or slipping. The platform ladder is equipped with handrails for safe ascending and descending. The platform is made of high-durability aluminium alloy of special shape, and stable chassis is made of steel protected against the adverse weather conditions. The ladder rungs are made from textured stainless steel sheet preventing user's slippage.

# Safety basket made from aluminium tube with rounded corners, welded Railing steel protected against corrosion, painted in yellow **Extension ladder** aluminium, special side surface profiles, anti-slip rungs Hatch platform provides safe access to the tank **Anti-slip rungs** Work rope steel 6 mm cable, galvanized Fixed ladder aluminium, special side Sliding ladder position lock used for locking position of extension ladder against fixed ladder surface profiles, anti-slip rungs Self-locking rescue lifting device **RUP-502** approved mechanism, its parts are protected against corrosion (galvanization), adjustment with hand crank Wheels rubber wheels, capacity 650 kg each