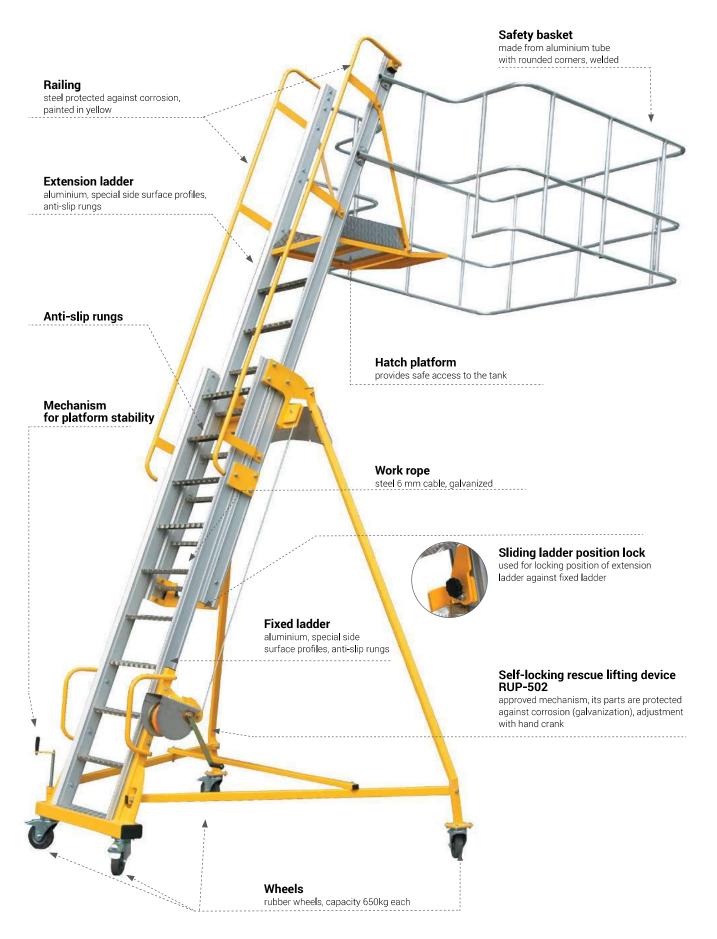

Moveable tank platform RS 300 F has been designed to enable safe access to loading hatches on tank trucks or container ships. The platform allows worker servicing the tank truck to get on its tank and carry out all the required works in a safe manner. The extension ladder of the platform enables working height adjustment to the desired height (tank truck height). The extension ladder motion against the fixed ladder is locked after working height is adjusted. This provides for additional protection against falling of the ladder. The hatch platform provides problem-free access from the ladder onto the tank truck. Compact structure is supported on six rubber wheels, and can be moved easily to other hatches and taken away from the truck when the work is completed. The structure has aluminium work place railing. Additional frame equipped with anchor point for personal fall protection equipment (e.g. retractable type fall arrester WR100) provides additional protection when ascending and descending the ladder, and working within the platform. Height of the railing provides protection against falls after tripping or slipping.

The platform ladder is equipped with handrails for safe ascending and descending. The platform is made of high-durability aluminium alloy of special shape, and stable chassis is made of steel protected against the adverse weather conditions. The ladder rungs are made from textured stainless steel sheet preventing user's slippage.

#### Movable tank platform

Moveable tank platform RS 300 F has been designed to enable safe access to loading hatches on tank trucks or container ships. The platform allows worker servicing the tank truck to get on its tank and carry out all the required works in a safe manner.

The extension ladder of the platform enables working height adjustment to the desired height (tank truck height). The extension ladder motion against the fixed ladder is locked after working height is adjusted. This provides for additional protection against falling of the ladder. The hatch platform provides problem-free access from the ladder onto the tank truck. Compact structure is supported on six rubber wheels, and can be moved easily to other hatches and taken away from the truck when the work is completed. The structure has aluminium work place railing. Additional frame equipped with anchor point for personal fall protection equipment (e.g. retractable type fall arrester WR100) provides additional protection when ascending and descending the ladder, and working within the platform. Height of the railing provides protection against falls after tripping or slipping. The platform ladder is equipped with handrails for safe ascending and descending. The platform is made of high-durability aluminium alloy of special shape, and stable chassis is made of steel protected against the adverse weather conditions. The ladder rungs are made from textured stainless steel sheet preventing user's slippage.

# Safety basket made from aluminium tube with rounded corners, welded Railing steel protected against corrosion, painted in yellow **Extension ladder** aluminium, special side surface profiles, anti-slip rungs Hatch platform provides safe access to the tank **Anti-slip rungs** Work rope steel 6 mm cable, galvanized Fixed ladder aluminium, special side Sliding ladder position lock used for locking position of extension ladder against fixed ladder surface profiles, anti-slip rungs Self-locking rescue lifting device **RUP-502** approved mechanism, its parts are protected against corrosion (galvanization), adjustment with hand crank Wheels rubber wheels, capacity 650 kg each