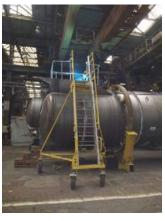

Moveable tank platform RS 300 F has been designed to enable safe access to loading hatches on tank trucks or container ships. The platform allows worker servicing the tank truck to get on its tank and carry out all the required works in a safe manner. The extension ladder of the platform enables working height adjustment to the desired height (tank truck height). The extension ladder motion against the fixed ladder is locked after working height is adjusted. This provides for additional protection against falling of the ladder. The hatch platform provides problem-free access from the ladder onto the tank truck. Compact structure is supported on six rubber wheels, and can be moved easily to other hatches and taken away from the truck when the work is completed. The structure has aluminium work place railing. Additional frame equipped with anchor point for personal fall protection equipment (e.g. retractable type fall arrester WR100) provides additional protection when ascending and descending the ladder, and working within the platform. Height of the railing provides protection against falls after tripping or slipping.

#### Movable tank platform

Moveable tank platform RS 300 F has been designed to enable safe access to loading hatches on tank trucks or container ships. The platform allows worker servicing the tank truck to get on its tank and carry out all the required works in a safe manner.

The extension ladder of the platform enables working height adjustment to the desired height (tank truck height). The extension ladder motion against the fixed ladder is locked after working height is adjusted. This provides for additional protection against falling of the ladder. The hatch platform provides problem-free access from the ladder onto the tank truck. Compact structure is supported on six rubber wheels, and can be moved easily to other hatches and taken away from the truck when the work is completed. The structure has aluminium work place railing. Additional frame equipped with anchor point for personal fall protection equipment (e.g. retractable type fall arrester WR100) provides additional protection when ascending and descending the ladder, and working within the platform. Height of the railing provides protection against falls after tripping or slipping. The platform ladder is equipped with handrails for safe ascending and descending. The platform is made of high-durability aluminium alloy of special shape, and stable chassis is made of steel protected against the adverse weather conditions. The ladder rungs are made from textured stainless steel sheet preventing user's slippage.