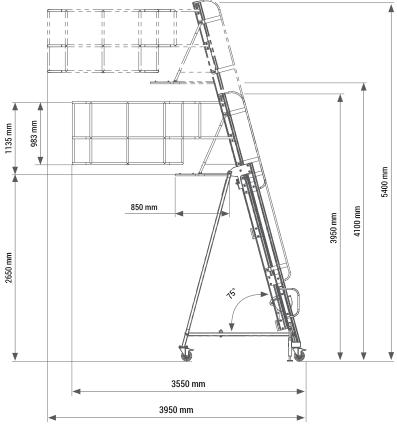

BERTSCH

Possibility of platform customization upon Customer's request.

| Dimensions when folded: | 3,95 m x 2,65 m x 3,55 m |
|-------------------------|--------------------------|
| Dimensions when folded: | 5,40 m x 2,65 m x 3,95 m |
| Working height:         | 2,65 m to 4,10 m         |
| Maximum load:           | 120 kg (1 user)          |
| Weight:                 | ~ 160 kg                 |