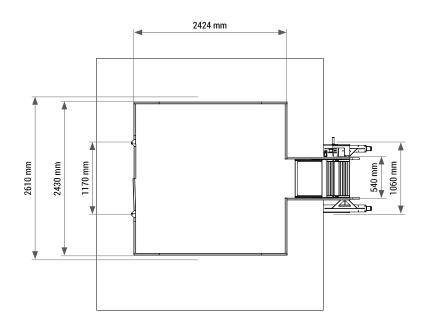

## **PARAMETERS**

| Dimensions when folded:   | 3,55 m x 2,65 m x 4,30 m |
|---------------------------|--------------------------|
| Dimensions when unfolded: | 3,95 m x 2,65 m x 5,60 m |
| Working height:           | 2,95 m to 4,35 m         |
| Maximum load:             | 120 kg (1 user)          |
| Weight:                   | 160 kg                   |
|                           |                          |

| Dimensions when folded:   | 4,88 x 2,65 x 3,63 m |
|---------------------------|----------------------|
| Dimensions when unfolded: | 6,33 x 2,65 x 3,93 m |
| Working height:           | 2,95 m to 4,35 m     |
| Maximum load:             | 140 kg (1 user)      |
| Weight:                   | 240 kg               |
|                           |                      |

BERTSCH

Possibility of platform customization upon Customer's request.

| Dimensions when folded: | 3,95 m x 2,65 m x 3,55 m |
|-------------------------|--------------------------|
| Dimensions when folded: | 5,40 m x 2,65 m x 3,95 m |
| Working height:         | 2,65 m to 4,10 m         |
| Maximum load:           | 120 kg (1 user)          |
| Weight:                 | ~ 160 kg                 |

| Dimensions when folded: | 4,65 m x 2,65 m x 3,55 m |
|-------------------------|--------------------------|
| Dimensions when folded: | 5,90 m x 2,65 m x 3,95 m |
| Working height:         | 3,22 m to 4,65 m         |
| Maximum load:           | 120 kg (1 user)          |
| Weight:                 | ~ 170 kg                 |
|                         |                          |

| Dimensions when folded: | 3,47 x 2,61 x 4,20 m |
|-------------------------|----------------------|
| Dimensions when folded: | 3,74 x 2,61 x 5,65 m |
| Working height:         | 2,25 m to 3,70 m     |
| Maximum load:           | 120 kg (1 user)      |
| Weight:                 | 345 kg               |