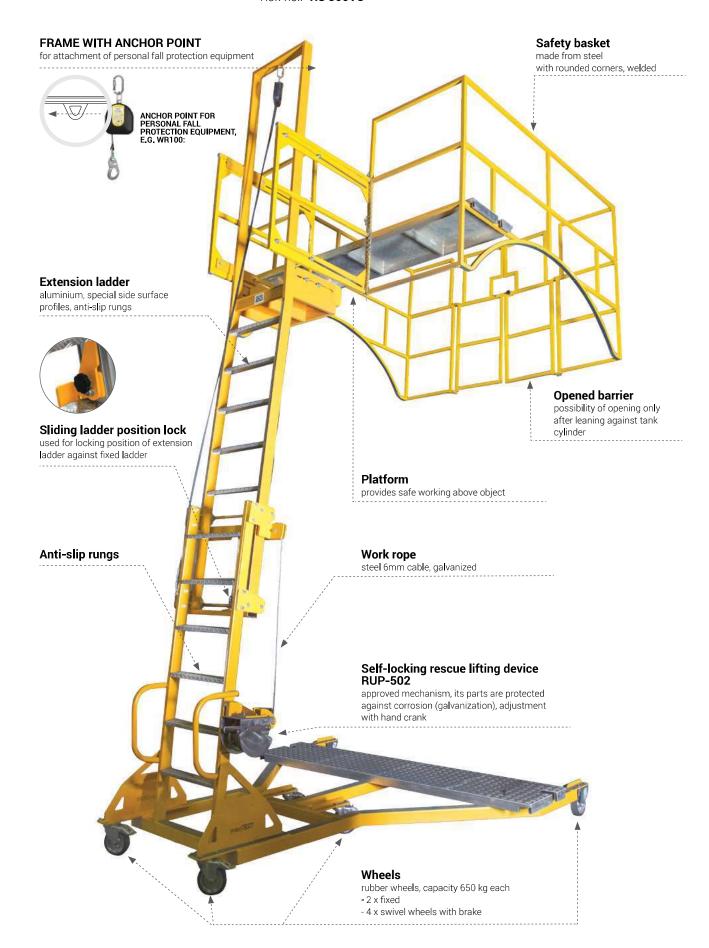

Moveable tank platform RS 300 F has been designed to enable safe access to loading hatches on tank trucks or container ships. The platform allows worker servicing the tank truck to get on its tank and carry out all the required works in a safe manner. The extension ladder of the platform enables working height adjustment to the desired height (tank truck height). The extension ladder motion against the fixed ladder is locked after working height is adjusted. This provides for additional protection against falling of the ladder. The hatch platform provides problem-free access from the ladder onto the tank truck. Compact structure is supported on six rubber wheels, and can be moved easily to other hatches and taken away from the truck when the work is completed. The structure has aluminium work place railing. Additional frame equipped with anchor point for personal fall protection equipment (e.g. retractable type fall arrester WR100) provides additional protection when ascending and descending the ladder, and working within the platform. Height of the railing provides protection against falls after tripping or slipping.

#### Movable tank platform

Moveable tank platform RS 300 F has been designed to enable safe access to loading hatches on tank trucks or container ships. The platform allows worker servicing the tank truck to get on its tank and carry out all the required works in a safe manner.

The extension ladder of the platform enables working height adjustment to the desired height (tank truck height). The extension ladder motion against the fixed ladder is locked after working height is adjusted. This provides for additional protection against falling of the ladder. The hatch platform provides problem-free access from the ladder onto the tank truck. Compact structure is supported on six rubber wheels, and can be moved easily to other hatches and taken away from the truck when the work is completed. The structure has aluminium work place railing. Additional frame equipped with anchor point for personal fall protection equipment (e.g. retractable type fall arrester WR100) provides additional protection when ascending and descending the ladder, and working within the platform. Height of the railing provides protection against falls after tripping or slipping. The platform ladder is equipped with handrails for safe ascending and descending. The platform is made of high-durability aluminium alloy of special shape, and stable chassis is made of steel protected against the adverse weather conditions. The ladder rungs are made from textured stainless steel sheet preventing user's slippage.

# Safety basket made from aluminium tube with rounded corners, welded Railing steel protected against corrosion, painted in yellow **Extension ladder** aluminium, special side surface profiles, anti-slip rungs Hatch platform provides safe access to the tank **Anti-slip rungs** Work rope steel 6 mm cable, galvanized Fixed ladder aluminium, special side Sliding ladder position lock used for locking position of extension ladder against fixed ladder surface profiles, anti-slip rungs Self-locking rescue lifting device **RUP-502** approved mechanism, its parts are protected against corrosion (galvanization), adjustment with hand crank Wheels rubber wheels, capacity 650 kg each