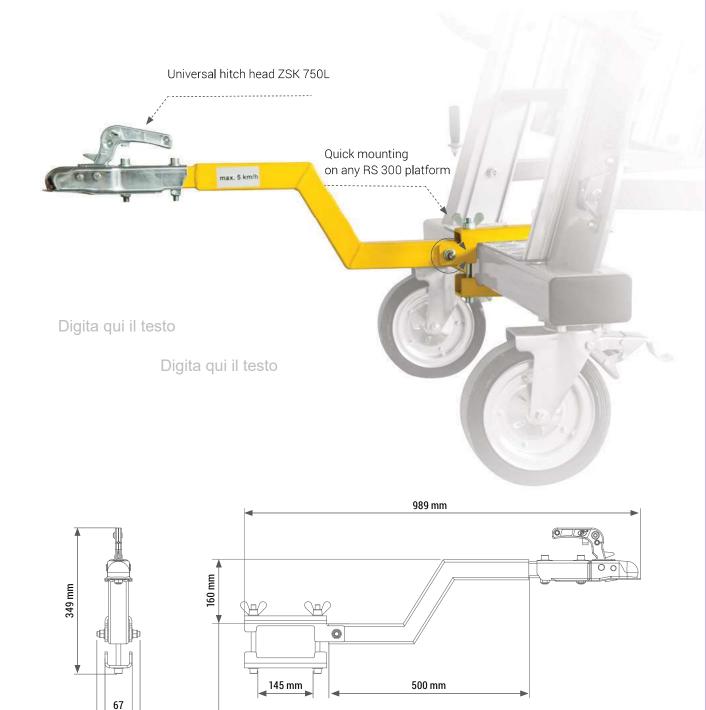

Ref. no.: RS 300 HAK

#### **PARAMETERS**

| Material:          | steel       |
|--------------------|-------------|
| Permissible speed: | max. 5 km/h |

mm

108 mm

**MOBILE FALL PROTECTION WORK STATIONS** 

Ref. no.: RS 300

Possibility of platform customization upon Customer's request.