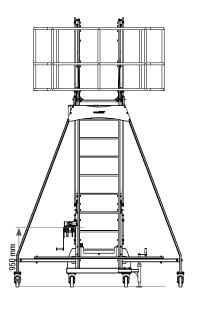

Ref. no.: **RS 300** 

| Dimensions: | 983 x 2033 x 1883 mm |
|-------------|----------------------|
| Weight:     | ~8 kg                |

Ref. no.: RS 300VC

Possibility of platform customization upon Customer's request.