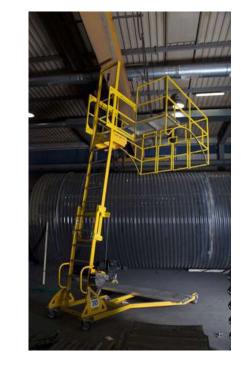

Moveable tank platform RS 300 F has been designed to enable safe access to loading hatches on tank trucks or container ships. The platform allows worker servicing the tank truck to get on its tank and carry out all the required works in a safe manner. The extension ladder of the platform enables working height adjustment to the desired height (tank truck height). The extension ladder motion against the fixed ladder is locked after working height is adjusted. This provides for additional protection against falling of the ladder. The hatch platform provides problem-free access from the ladder onto the tank truck. Compact structure is supported on six rubber wheels, and can be moved easily to other hatches and taken away from the truck when the work is completed. The structure has aluminium work place railing. Additional frame equipped with anchor point for personal fall protection equipment (e.g. retractable type fall arrester WR100) provides additional protection when ascending and descending the ladder, and working within the platform. Height of the railing provides protection against falls after tripping or slipping.

#### Movable tank platform

Moveable tank platform RS 300 F has been designed to enable safe access to loading hatches on tank trucks or container ships. The platform allows worker servicing the tank truck to get on its tank and carry out all the required works in a safe manner.

The extension ladder of the platform enables working height adjustment to the desired height (tank truck height). The extension ladder motion against the fixed ladder is locked after working height is adjusted. This provides for additional protection against falling of the ladder. The hatch platform provides problem-free access from the ladder onto the tank truck. Compact structure is supported on six rubber wheels, and can be moved easily to other hatches and taken away from the truck when the work is completed. The structure has aluminium work place railing. Additional frame equipped with anchor point for personal fall protection equipment (e.g. retractable type fall arrester WR100) provides additional protection when ascending and descending the ladder, and working within the platform. Height of the railing provides protection against falls after tripping or slipping. The platform ladder is equipped with handrails for safe ascending and descending. The platform is made of high-durability aluminium alloy of special shape, and stable chassis is made of steel protected against the adverse weather conditions. The ladder rungs are made from textured stainless steel sheet preventing user's slippage.