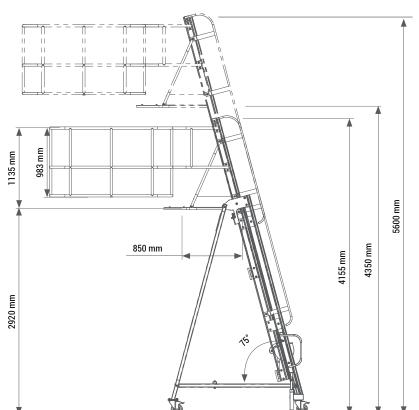

## **PARAMETERS**

| Dimensions when folded:   | 3,55 m x 2,65 m x 4,30 m |
|---------------------------|--------------------------|
| Dimensions when unfolded: | 3,95 m x 2,65 m x 5,60 m |
| Working height:           | 2,95 m to 4,35 m         |
| Maximum load:             | 120 kg (1 user)          |
| Weight:                   | 160 kg                   |
|                           |                          |