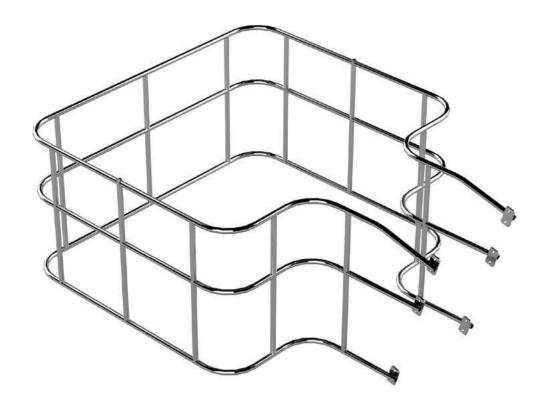

# Safety basket made from aluminium tube with rounded corners, welded Railing steel protected against corrosion, painted in yellow **Extension ladder** aluminium, special side surface profiles, anti-slip rungs Hatch platform provides safe access to the tank **Anti-slip rungs** Work rope steel 6 mm cable, galvanized Fixed ladder aluminium, special side Sliding ladder position lock used for locking position of extension ladder against fixed ladder surface profiles, anti-slip rungs Self-locking rescue lifting device **RUP-502** approved mechanism, its parts are protected against corrosion (galvanization), adjustment with hand crank Wheels rubber wheels, capacity 650 kg each