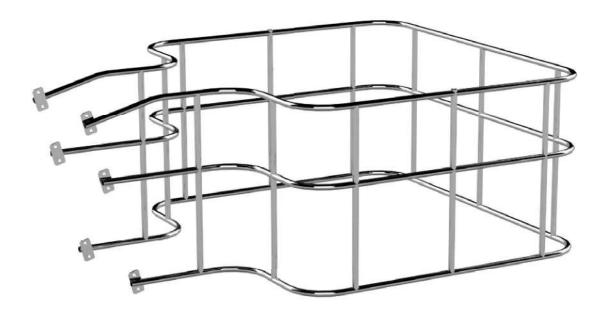

# Safety basket made from aluminium tube with rounded corners, welded Railing steel protected against corrosion, painted in yellow **Extension ladder** aluminium, special side surface profiles, anti-slip rungs Hatch platform provides safe access to the tank **Anti-slip rungs** Work rope steel 6 mm cable, galvanized Fixed ladder aluminium, special side Sliding ladder position lock used for locking position of extension ladder against fixed ladder surface profiles, anti-slip rungs Self-locking rescue lifting device **RUP-502** approved mechanism, its parts are protected against corrosion (galvanization), adjustment with hand crank Wheels rubber wheels, capacity 650 kg each