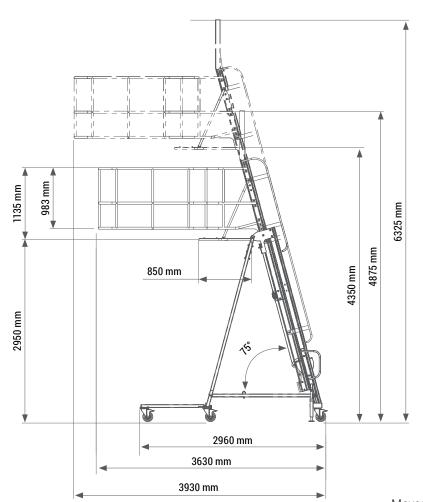

| Dimensions when folded:   | 4,88 x 2,65 x 3,63 m |
|---------------------------|----------------------|
| Dimensions when unfolded: | 6,33 x 2,65 x 3,93 m |
| Working height:           | 2,95 m to 4,35 m     |
| Maximum load:             | 140 kg (1 user)      |
| Weight:                   | 240 kg               |
|                           |                      |