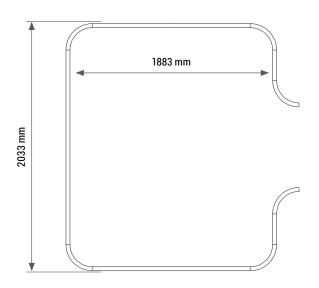

Ref. no.: **RS 300** 

| Dimensions: | 983 x 2033 x 1883 mm |
|-------------|----------------------|
| Weight:     | ~8 kg                |

Ref. no.: RS 300VC

Possibility of platform customization upon Customer's request.