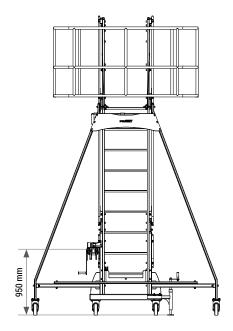

Moveable tank platform RS 300 F has been designed to enable safe access to loading hatches on tank trucks or container ships. The platform allows worker servicing the tank truck to get on its tank and carry out all the required works in a safe manner. The extension ladder of the platform enables working height adjustment to the desired height (tank truck height). The extension ladder motion against the fixed ladder is locked after working height is adjusted. This provides for additional protection against falling of the ladder. The hatch platform provides problem-free access from the ladder onto the tank truck. Compact structure is supported on six rubber wheels, and can be moved easily to other hatches and taken away from the truck when the work is completed. The structure has aluminium work place railing. Additional frame equipped with anchor point for personal fall protection equipment (e.g. retractable type fall arrester WR100) provides additional protection when ascending and descending the ladder, and working within the platform. Height of the railing provides protection against falls after tripping or slipping.

#### Movable tank platform

Moveable tank platform RS 300 F has been designed to enable safe access to loading hatches on tank trucks or container ships. The platform allows worker servicing the tank truck to get on its tank and carry out all the required works in a safe manner.

The extension ladder of the platform enables working height adjustment to the desired height (tank truck height). The extension ladder motion against the fixed ladder is locked after working height is adjusted. This provides for additional protection against falling of the ladder. The hatch platform provides problem-free access from the ladder onto the tank truck. Compact structure is supported on six rubber wheels, and can be moved easily to other hatches and taken away from the truck when the work is completed. The structure has aluminium work place railing. Additional frame equipped with anchor point for personal fall protection equipment (e.g. retractable type fall arrester WR100) provides additional protection when ascending and descending the ladder, and working within the platform. Height of the railing provides protection against falls after tripping or slipping. The platform ladder is equipped with handrails for safe ascending and descending. The platform is made of high-durability aluminium alloy of special shape, and stable chassis is made of steel protected against the adverse weather conditions. The ladder rungs are made from textured stainless steel sheet preventing user's slippage.