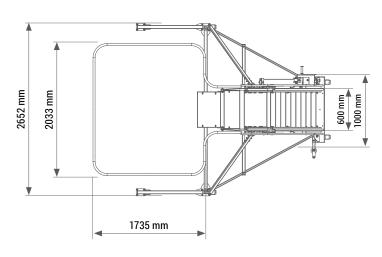

#### **PARAMETERS**

| Material:          | steel       |
|--------------------|-------------|
| Permissible speed: | max. 5 km/h |

mm

108 mm

**MOBILE FALL PROTECTION WORK STATIONS** 

Ref. no.: RS 300

Possibility of platform customization upon Customer's request.