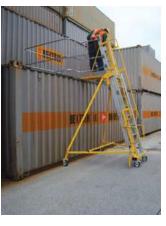

Moveable tank platform RS 300 F has been designed to enable safe access to loading hatches on tank trucks or container ships. The platform allows worker servicing the tank truck to get on its tank and carry out all the required works in a safe manner. The extension ladder of the platform enables working height adjustment to the desired height (tank truck height). The extension ladder motion against the fixed ladder is locked after working height is adjusted. This provides for additional protection against falling of the ladder. The hatch platform provides problem-free access from the ladder onto the tank truck. Compact structure is supported on six rubber wheels, and can be moved easily to other hatches and taken away from the truck when the work is completed. The structure has aluminium work place railing. Additional frame equipped with anchor point for personal fall protection equipment (e.g. retractable type fall arrester WR100) provides additional protection when ascending and descending the ladder, and working within the platform. Height of the railing provides protection against falls after tripping or slipping.

#### Movable tank platform

Moveable tank platform RS 300 F has been designed to enable safe access to loading hatches on tank trucks or container ships. The platform allows worker servicing the tank truck to get on its tank and carry out all the required works in a safe manner.

The extension ladder of the platform enables working height adjustment to the desired height (tank truck height). The extension ladder motion against the fixed ladder is locked after working height is adjusted. This provides for additional protection against falling of the ladder. The hatch platform provides problem-free access from the ladder onto the tank truck. Compact structure is supported on six rubber wheels, and can be moved easily to other hatches and taken away from the truck when the work is completed. The structure has aluminium work place railing. Additional frame equipped with anchor point for personal fall protection equipment (e.g. retractable type fall arrester WR100) provides additional protection when ascending and descending the ladder, and working within the platform. Height of the railing provides protection against falls after tripping or slipping. The platform ladder is equipped with handrails for safe ascending and descending. The platform is made of high-durability aluminium alloy of special shape, and stable chassis is made of steel protected against the adverse weather conditions. The ladder rungs are made from textured stainless steel sheet preventing user's slippage.