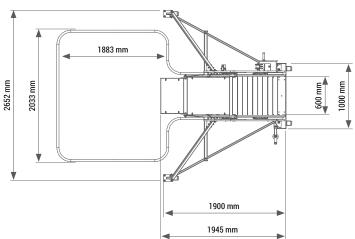

Ref. no.: **RS 300** 

| Dimensions: | 983 x 2033 x 1883 mm |
|-------------|----------------------|
| Weight:     | ~8 kg                |

Ref. no.: RS 300VC

Possibility of platform customization upon Customer's request.