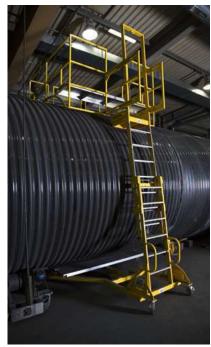

Moveable tank platform RS 300 F has been designed to enable safe access to loading hatches on tank trucks or container ships. The platform allows worker servicing the tank truck to get on its tank and carry out all the required works in a safe manner. The extension ladder of the platform enables working height adjustment to the desired height (tank truck height). The extension ladder motion against the fixed ladder is locked after working height is adjusted. This provides for additional protection against falling of the ladder. The hatch platform provides problem-free access from the ladder onto the tank truck. Compact structure is supported on six rubber wheels, and can be moved easily to other hatches and taken away from the truck when the work is completed. The structure has aluminium work place railing. Additional frame equipped with anchor point for personal fall protection equipment (e.g. retractable type fall arrester WR100) provides additional protection when ascending and descending the ladder, and working within the platform. Height of the railing provides protection against falls after tripping or slipping.

#### Movable tank platform

Moveable tank platform RS 300 F has been designed to enable safe access to loading hatches on tank trucks or container ships. The platform allows worker servicing the tank truck to get on its tank and carry out all the required works in a safe manner.

The extension ladder of the platform enables working height adjustment to the desired height (tank truck height). The extension ladder motion against the fixed ladder is locked after working height is adjusted. This provides for additional protection against falling of the ladder. The hatch platform provides problem-free access from the ladder onto the tank truck. Compact structure is supported on six rubber wheels, and can be moved easily to other hatches and taken away from the truck when the work is completed. The structure has aluminium work place railing. Additional frame equipped with anchor point for personal fall protection equipment (e.g. retractable type fall arrester WR100) provides additional protection when ascending and descending the ladder, and working within the platform. Height of the railing provides protection against falls after tripping or slipping. The platform ladder is equipped with handrails for safe ascending and descending. The platform is made of high-durability aluminium alloy of special shape, and stable chassis is made of steel protected against the adverse weather conditions. The ladder rungs are made from textured stainless steel sheet preventing user's slippage.