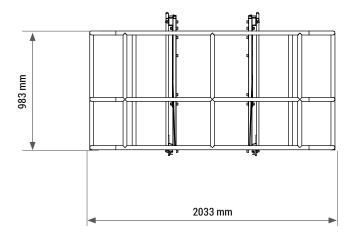

Ref. no.: **RS 300** 

| Dimensions: | 983 x 2033 x 1883 mm |
|-------------|----------------------|
| Weight:     | ~8 kg                |

Ref. no.: RS 300VC

Possibility of platform customization upon Customer's request.