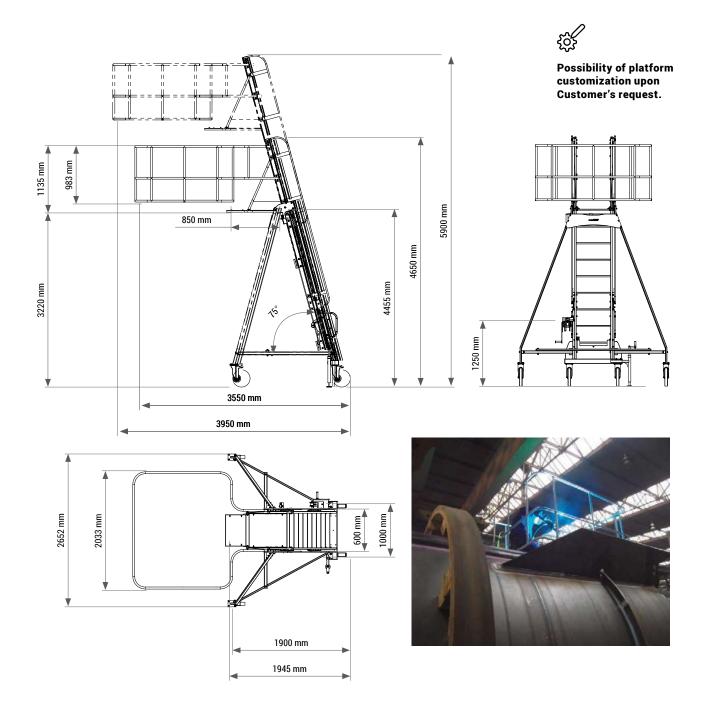

BERTSCH

Possibility of platform customization upon Customer's request.

| Dimensions when folded: | 3,95 m x 2,65 m x 3,55 m |
|-------------------------|--------------------------|
| Dimensions when folded: | 5,40 m x 2,65 m x 3,95 m |
| Working height:         | 2,65 m to 4,10 m         |
| Maximum load:           | 120 kg (1 user)          |
| Weight:                 | ~ 160 kg                 |

| Dimensions when folded: | 4,65 m x 2,65 m x 3,55 m |
|-------------------------|--------------------------|
| Dimensions when folded: | 5,90 m x 2,65 m x 3,95 m |
| Working height:         | 3,22 m to 4,65 m         |
| Maximum load:           | 120 kg (1 user)          |
| Weight:                 | ~ 170 kg                 |
|                         |                          |