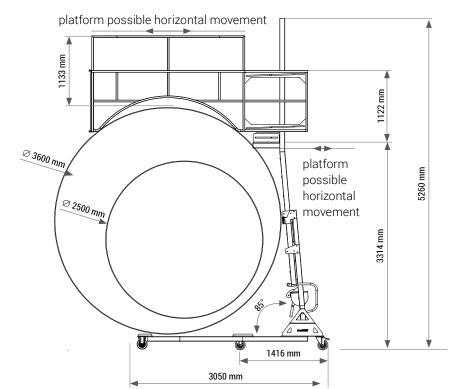

Moveable tank platform RS 300 F has been designed to enable safe access to loading hatches on tank trucks or container ships. The platform allows worker servicing the tank truck to get on its tank and carry out all the required works in a safe manner. The extension ladder of the platform enables working height adjustment to the desired height (tank truck height). The extension ladder motion against the fixed ladder is locked after working height is adjusted. This provides for additional protection against falling of the ladder. The hatch platform provides problem-free access from the ladder onto the tank truck. Compact structure is supported on six rubber wheels, and can be moved easily to other hatches and taken away from the truck when the work is completed. The structure has aluminium work place railing. Additional frame equipped with anchor point for personal fall protection equipment (e.g. retractable type fall arrester WR100) provides additional protection when ascending and descending the ladder, and working within the platform. Height of the railing provides protection against falls after tripping or slipping.

The extension ladder of the platform enables working height adjustment to the desired height (tank truck height). The extension ladder motion against the fixed ladder is locked after working height is adjusted. This provides for additional protection against falling of the ladder. The hatch platform provides problem-free access from the ladder onto the tank truck. Compact structure is supported on six rubber wheels, and can be moved easily to other hatches and taken away from the truck when the work is completed. The structure has aluminium work place railing. Additional frame equipped with anchor point for personal fall protection equipment (e.g. retractable type fall arrester WR100) provides additional protection when ascending and descending the ladder, and working within the platform. Height of the railing provides protection against falls after tripping or slipping. The platform ladder is equipped with handrails for safe ascending and descending. The platform is made of high-durability aluminium alloy of special shape, and stable chassis is made of steel protected against the adverse weather conditions. The ladder rungs are made from textured stainless steel sheet preventing user's slippage.