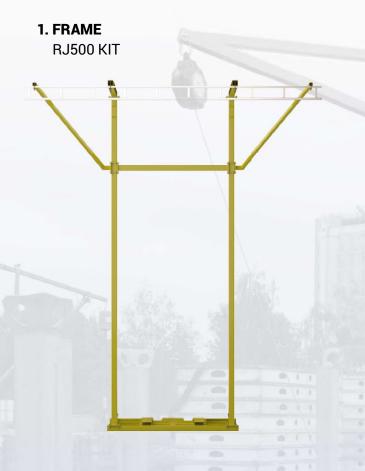

th of the rail is 6 running metres providing a track for horizontal travel of trolleys being anchor points for protected users. The rail is placed at 6.88 m. RJ 500 is a device that will suit perfectly i.e. when servicing tanks, on

railway siding and repair stations and whenever it is necessary to move safely on horizontal surfaces at a height.

#### **DANE TECHNICZNE**

| Material:                                 | galvanized steel |
|-------------------------------------------|------------------|
| Weight of concrete unit weights - 4 pcs.: | 4100 kg          |
| Weight of structure:                      | 1420 kg          |
| Length of rail of single segment:         | 6 rm             |
| Maximum number of users:                  | 3                |





## **Elements** of RJ500 kit



### 3. RETRACTABLE TYPEE FALL ARRESTER CR 250V 10







# **4.GUARD FOR RETRACTABLE TYPEE FALL ARRESTER**OS 010



**5. SNAP HOOK** AZ 011



**6. FULL BODY HARNESS** P30