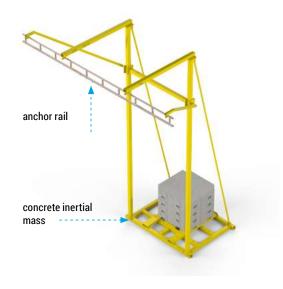

### EN 795:2012 CLASS D CEN/TS 16415:2013

Mobile anchor rail RJ 500 is a complete fall protection system. An excellent structural stability is ensured by inertial mass comprising concrete blocks so it is not necessary to provide stable foundation or a support structure. RJ 500 is a modular device which can be interconnected to create any number of configurations and lengths as needed. Standard length of the rail is 6 running metres providing a track for horizontal travel of trolleys being anchor points for protected users. The rail is placed at 6.88m. RJ 500 is a device that will suit perfectly i.e. when servicing tanks, on railway siding and repair stations and whenever it is necessary to move safely on horizontal surfaces at a height.

### 1. FRAME + 4 CONCRETE UNIT WEIGHTS

RJ500 KIT

### 2. CONCRETE UNIT WEIGHT 1000 KG +/- 20 KG

RJ200.10.000

#### Mobile anchor rail

**RJ 500** 

Ref. no.:

EN 795:2012 CLASS D CEN/TS 16415:2013

Mobile anchor rail RJ 500 is a complete fall protection system. An excellent structural stability is ensured by inertial mass comprising concrete blocks so it is not necessary to provide stable foundation or a support structure. RJ 500 is a modular device which can be interconnected to create any number of configurations and lengths as needed. Standard length of the rail is 6 running metres providing a track for horizontal travel of trolleys being anchor points for protected users. The rail is placed at 6.88 m. RJ 500 is a device that will suit perfectly i.e. when servicing tanks, on