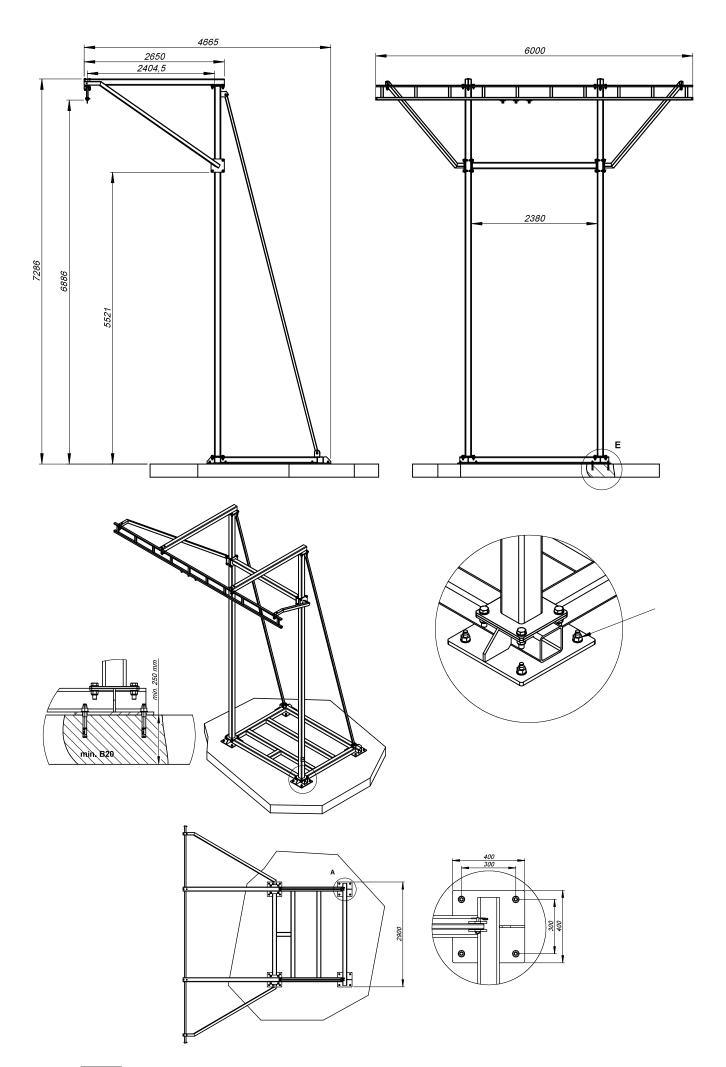

lengths as needed. Standard length of the rail is 6 running metres providing a track for horizontal travel of trolleys being anchor points for protected users. The rail is placed at 6.88 m. RJ 500 is a device that will suit perfectly i.e. when servicing tanks, on

railway siding and repair stations and whenever it is necessary to move safely on horizontal surfaces at a height.

#### **DANE TECHNICZNE**

| Material:                                 | galvanized steel |
|-------------------------------------------|------------------|
| Weight of concrete unit weights - 4 pcs.: | 4100 kg          |
| Weight of structure:                      | 1420 kg          |
| Length of rail of single segment:         | 6 rm             |
| Maximum number of users:                  | 3                |





## **Elements** of RJ500 kit



### 3. RETRACTABLE TYPEE FALL ARRESTER CR 250V 10







# **4.GUARD FOR RETRACTABLE TYPEE FALL ARRESTER**OS 010



**5. SNAP HOOK** AZ 011



**6. FULL BODY HARNESS** P30