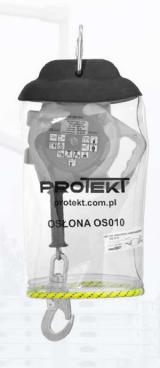

### 3. RETRACTABLE TYPE FALL ARRESTER

CR 250V 10

**4. GUARD FOR RETRACTABLE TYPE FALL ARRESTER**OS 010

**5. SNAP HOOK** AZ 011

**6. FULL BODY HARNESS** P-30

### 3. RETRACTABLE TYPEE FALL ARRESTER CR 250V 10

# **4.GUARD FOR RETRACTABLE TYPEE FALL ARRESTER**OS 010

**5. SNAP HOOK** AZ 011

**6. FULL BODY HARNESS** P30