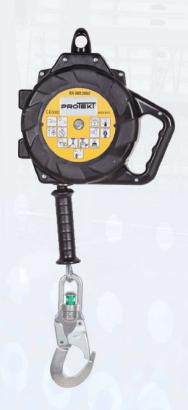

### 3. RETRACTABLE TYPE FALL ARRESTER

CR 250V 10

**4. GUARD FOR RETRACTABLE TYPE FALL ARRESTER**OS 010

**5. SNAP HOOK** AZ 011

**6. FULL BODY HARNESS** P-30

### 3. RETRACTABLE TYPEE FALL ARRESTER CR 250V 10