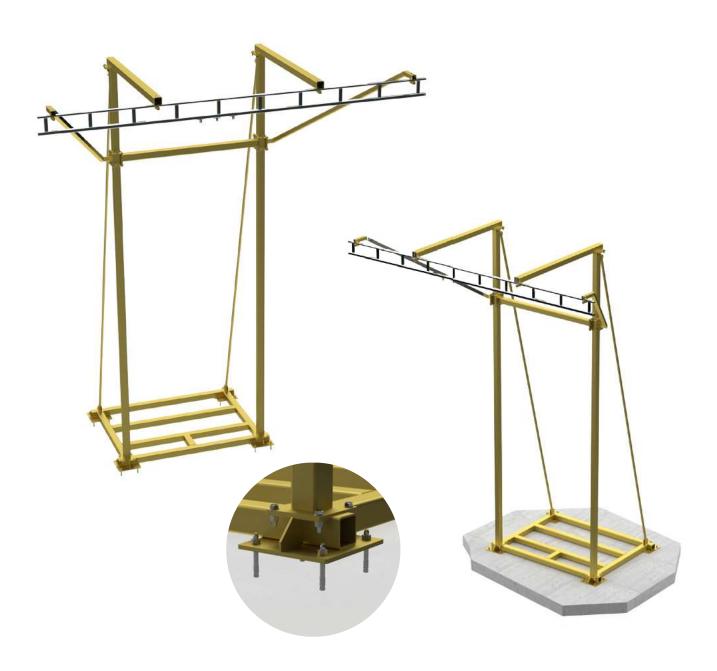

### **RJ 500**

#### Mobile anchor rail

**RJ 500** 

Ref. no.:

### EN 795:2012 CLASS D CEN/TS 16415:2013

Mobile anchor rail RJ 500 is a complete fall protection system. An excellent structural stability is ensured by inertial mass comprising concrete blocks so it is not necessary to provide stable foundation or a support structure. RJ 500 is a modular device which can be interconnected to create any number of configurations and lengths as needed. Standard length of the rail is 6 running metres providing a track for horizontal travel of trolleys being anchor points for protected users. The rail is placed at 6.88m. RJ 500 is a device that will suit perfectly i.e. when servicing tanks, on railway siding and repair stations and whenever it is necessary to move safely on horizontal surfaces at a height.

## **Dimensions**

## **Elements** of RJ500 kit

### 1. FRAME + 4 CONCRETE UNIT WEIGHTS

RJ500 KIT

#### Mobile anchor rail

**RJ 500** 

Ref. no.:

EN 795:2012 CLASS D CEN/TS 16415:2013

Mobile anchor rail RJ 500 is a complete fall protection system. An excellent structural stability is ensured by inertial mass comprising concrete blocks so it is not necessary to provide stable foundation or a support structure. RJ 500 is a modular device which can be interconnected to create any number of configurations and lengths as needed. Standard length of the rail is 6 running metres providing a track for horizontal travel of trolleys being anchor points for protected users. The rail is placed at 6.88 m. RJ 500 is a device that will suit perfectly i.e. when servicing tanks, on

railway siding and repair stations and whenever it is necessary to move safely on horizontal surfaces at a height.