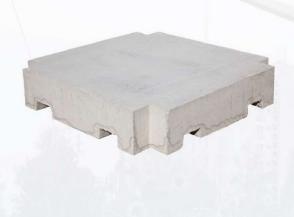

suit perfectly i.e. when servicing tanks, on railway siding and repair stations and whenever it is necessary to move safely on horizontal surfaces at a height.

#### **TECHNICAL DATA**

| Material:                                 | galvanized steel |
|-------------------------------------------|------------------|
| Weight of concrete unit weights - 4 pcs.: | 4100 kg          |
| Weight of structure:                      | 1420 kg          |
| Length of rail of single segment:         | 6 rm             |
| Maximum number of users:                  | 3                |





### **EXAMPLE MODULAR CONNECTION**





9

## **Dimensions**













## **Elements** of RJ500 kit

### 1. FRAME + 4 CONCRETE UNIT WEIGHTS

RJ500 KIT



### 2. CONCRETE UNIT WEIGHT 1000 KG +/- 20 KG

RJ200.10.000



### 3. RETRACTABLE TYPE FALL ARRESTER

CR 250V 10





**4. GUARD FOR RETRACTABLE TYPE FALL ARRESTER**OS 010



**5. SNAP HOOK** AZ 011



**6. FULL BODY HARNESS** P-30



### **RJ 500**

#### Mobile anchor rail

**RJ 500** 



Ref. no.:

EN 795:2012 CLASS D CEN/TS 16415:2013

Mobile anchor rail RJ 500 is a complete fall protection system. An excellent structural stability is ensured by inertial mass comprising concrete blocks so it is not necessary to provide stable foundation or a support structure. RJ 500 is a modular device which can be interconnected to create any number of configurations and lengths as needed. Standard length of the rail is 6 running metres providing a track for horizontal travel of trolleys being anchor points for protected users. The rail is placed at 6.88 m. RJ