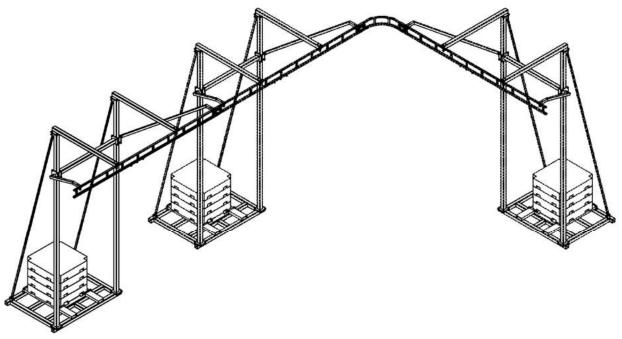

### **EXAMPLE MODULAR CONNECTION**

9

### EN 795:2012 CLASS D CEN/TS 16415:2013

Mobile anchor rail RJ 500 is a complete fall protection system. An excellent structural stability is ensured by inertial mass comprising concrete blocks so it is not necessary to provide stable foundation or a support structure. RJ 500 is a modular device which can be interconnected to create any number of configurations and lengths as needed. Standard length of the rail is 6 running metres providing a track for horizontal travel of trolleys being anchor points for protected users. The rail is placed at 6.88m. RJ 500 is a device that will suit perfectly i.e. when servicing tanks, on railway siding and repair stations and whenever it is necessary to move safely on horizontal surfaces at a height.