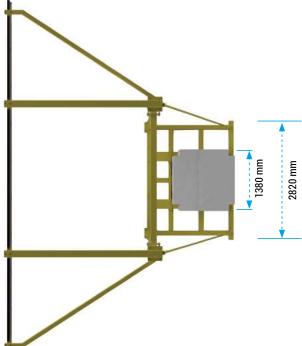

providing a track for horizontal travel of trolleys being anchor points for protected users. The rail is placed at 6.88m. RJ 500 is a device that will suit perfectly i.e. when servicing tanks, on railway siding and repair stations and whenever it is necessary to move safely on horizontal surfaces at a height.

#### **TECHNICAL DATA**

| Material:                                 | galvanized steel |
|-------------------------------------------|------------------|
| Weight of concrete unit weights - 4 pcs.: | 4100 kg          |
| Weight of structure:                      | 1420 kg          |
| Length of rail of single segment:         | 6 rm             |
| Maximum number of users:                  | 3                |





### **EXAMPLE MODULAR CONNECTION**





9

## **Dimensions**













## **Elements** of RJ500 kit

### 1. FRAME + 4 CONCRETE UNIT WEIGHTS

RJ500 KIT



### 2. CONCRETE UNIT WEIGHT 1000 KG +/- 20 KG

RJ200.10.000



### 3. RETRACTABLE TYPE FALL ARRESTER

CR 250V 10





**4. GUARD FOR RETRACTABLE TYPE FALL ARRESTER**OS 010



**5. SNAP HOOK** AZ 011



**6. FULL BODY HARNESS** P-30



### **RJ 500**

#### Mobile anchor rail

**RJ 500** 



Ref. no.:

EN 795:2012 CLASS D CEN/TS 16415:2013

Mobile anchor rail RJ 500 is a complete fall protection system. An excellent structural stability is ensured by inertial mass comprising concrete blocks so it is not necessary to provide stable foundation or a support structure. RJ 500 is a modular device which can be interconnected to create any number of configurations and lengths as needed. Standard length of the r