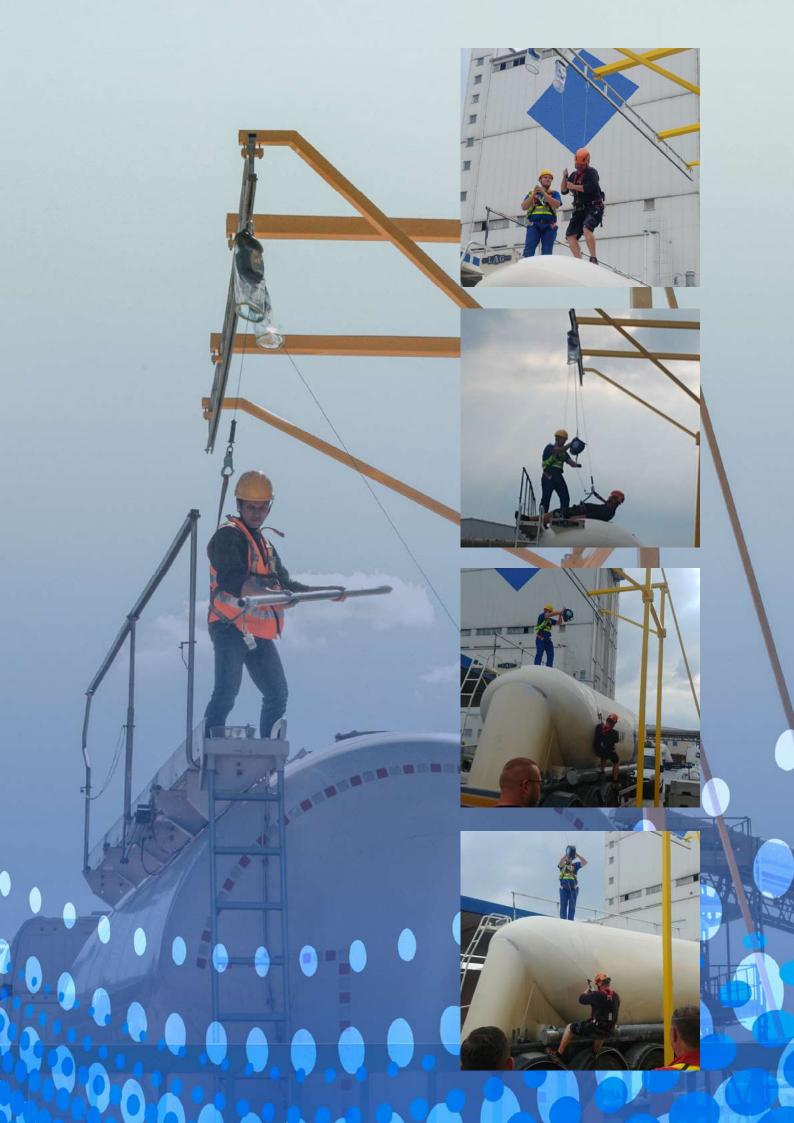

### EN 795:2012 CLASS D CEN/TS 16415:2013

Mobile anchor rail RJ 500 is a complete fall protection system. An excellent structural stability is ensured by inertial mass comprising concrete blocks so it is not necessary to provide stable foundation or a support structure. RJ 500 is a modular device which can be interconnected to create any number of configurations and lengths as needed. Standard length of the rail is 6 running metres providing a track for horizontal travel of trolleys being anchor points for protected users. The rail is placed at 6.88m. RJ 500 is a device that will suit perfectly i.e. when servicing tanks, on railway siding and repair stations and whenever it is necessary to move safely on horizontal surfaces at a height.

#### Mobile anchor rail

**RJ 500** 

Ref. no.:

EN 795:2012 CLASS D CEN/TS 16415:2013

Mobile anchor rail RJ 500 is a complete fall protection system. An excellent structural stability is ensured by inertial mass comprising concrete blocks so it is not necessary to provide stable foundation or a support structure. RJ 500 is a modular device which can be interconnected to create any number of configurations and lengths as needed. Standard length of the rail is 6 running metres providing a track for horizontal travel of trolleys being anchor points for protected users. The rail is placed at 6.88 m. RJ 500 is a device that will suit perfectly i.e. when servicing tanks, on

railway siding and repair stations and whenever it is necessary to move safely on horizontal surfaces at a height.