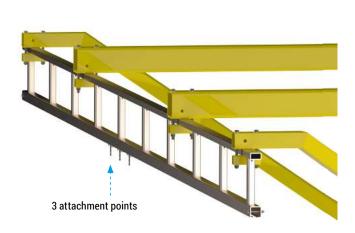

## **Elements** of RJ500 kit

### 1. FRAME + 4 CONCRETE UNIT WEIGHTS

RJ500 KIT

### 2. CONCRETE UNIT WEIGHT 1000 KG +/- 20 KG

RJ200.10.000