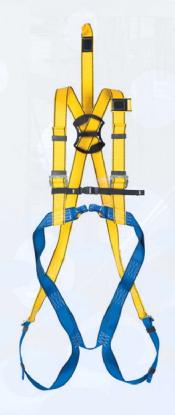

### 3. RETRACTABLE TYPE FALL ARRESTER

CR 250V 10

**4. GUARD FOR RETRACTABLE TYPE FALL ARRESTER**OS 010

**5. SNAP HOOK** AZ 011

**6. FULL BODY HARNESS** P-30

# **4.GUARD FOR RETRACTABLE TYPEE FALL ARRESTER**OS 010

**5. SNAP HOOK** AZ 011

**6. FULL BODY HARNESS** P30