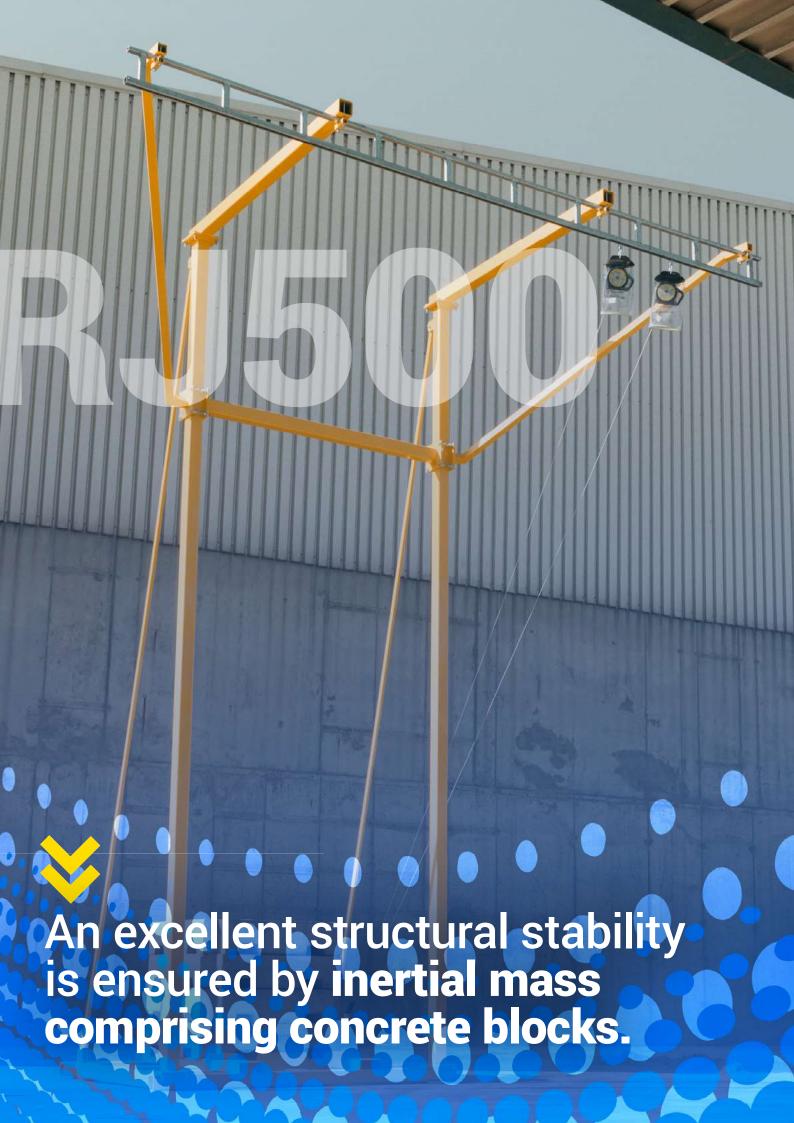

### EN 795:2012 CLASS D CEN/TS 16415:2013

Mobile anchor rail RJ 500 is a complete fall protection system. An excellent structural stability is ensured by inertial mass comprising concrete blocks so it is not necessary to provide stable foundation or a support structure. RJ 500 is a modular device which can be interconnected to create any number of configurations and lengths as needed. Standard length of the rail is 6 running metres providing a track for horizontal travel of trolleys being anchor points for protected users. The rail is placed at 6.88m. RJ 500 is a device that will suit perfectly i.e. when servicing tanks, on railway siding and repair stations and whenever it is necessary to move safely on horizontal surfaces at a height.

#### Mobile anchor rail

**RJ 500** 

Ref. no.:

EN 795:2012 CLASS D CEN/TS 16415:2013

Mobile anchor rail RJ 500 is a complete fall protection system. An excellent structural stability is ensured by inertial mass comprising concrete blocks so it is not necessary to provide stable foundation or a support structure. RJ 500 is a modular device which can be interconnected to create any number of configurations and lengths as needed. Standard length of the rail is 6 running metres providing a track for horizontal travel of trolleys being anchor points for protected users. The rail is placed at 6.88 m. RJ 500 is a device that will suit perfectly i.e. when servicing tanks, on

railway siding and repair stations and whenever it is necessary to move safely on horizontal surfaces at a height.