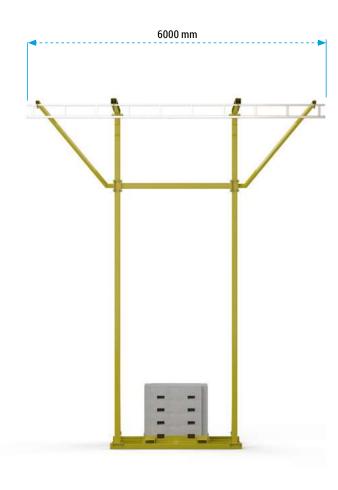

## **Dimensions**

### EN 795:2012 CLASS D CEN/TS 16415:2013

Mobile anchor rail RJ 500 is a complete fall protection system. An excellent structural stability is ensured by inertial mass comprising concrete blocks so it is not necessary to provide stable foundation or a support structure. RJ 500 is a modular device which can be interconnected to create any number of configurations and lengths as needed. Standard length of the rail is 6 running metres providing a track for horizontal travel of trolleys being anchor points for protected users. The rail is placed at 6.88m. RJ 500 is a device that will suit perfectly i.e. when servicing tanks, on railway siding and repair stations and whenever it is necessary to move safely on horizontal surfaces at a height.