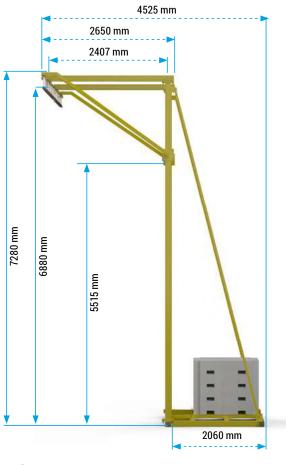

## **Dimensions**

### EN 795:2012 CLASS D CEN/TS 16415:2013

Mobile anchor rail RJ 500 is a complete fall protection system. An excellent structural stability is ensured by inertial mass comprising concrete blocks so it is not necessary to provide stable foundation or a support structure. RJ 500 is a modular device which can be interconnected to create any number of configurations and lengths as needed. Standard length of the rail is 6 running metres providing a track for horizontal travel of trolleys being anchor points for protected users. The rail is placed at 6.88m. RJ 500 is a device that will suit perfectly i.e. when servicing tanks, on railway siding and repair stations and whenever it is necessary to move safely on horizontal surfaces at a height.