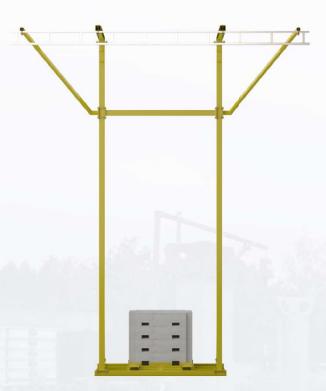

## **Dimensions**

## **Elements** of RJ500 kit

### 1. FRAME + 4 CONCRETE UNIT WEIGHTS

RJ500 KIT